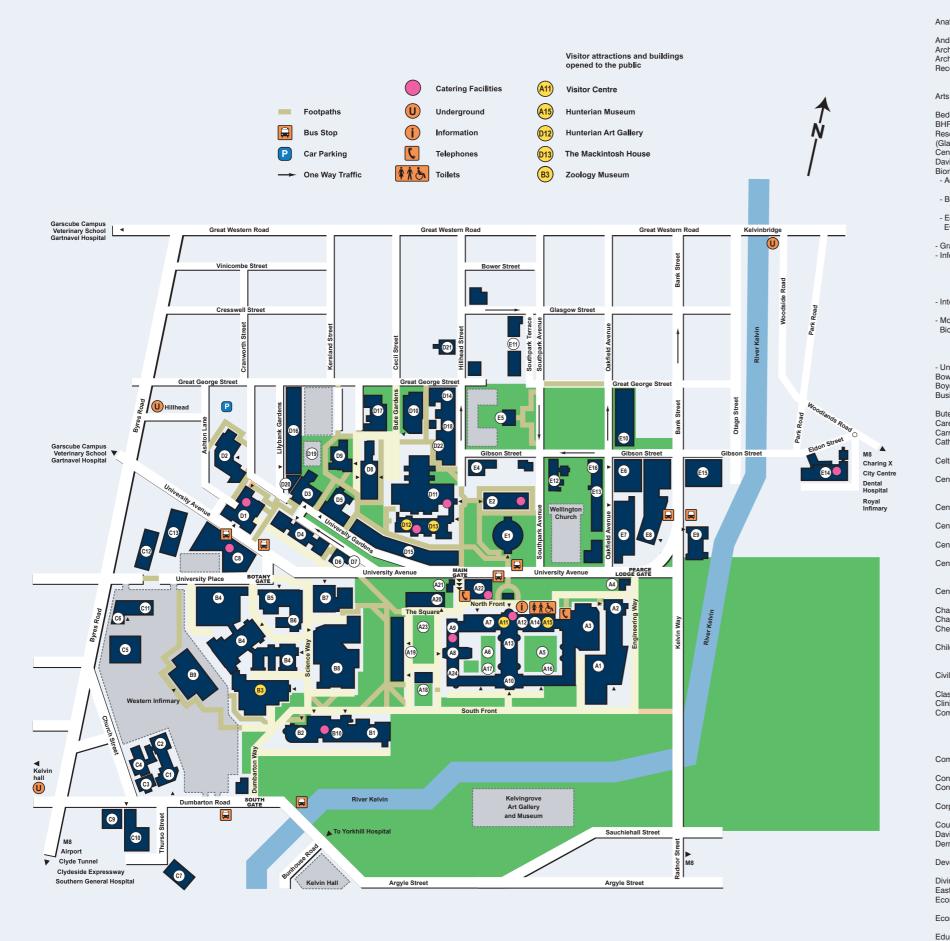

| Accommodation Services                                     | D14 – 73<br>Great George St                                   | Educ           |
|------------------------------------------------------------|---------------------------------------------------------------|----------------|
| Accounting & Finance<br>Adam Smith Building                | Great George St<br>A24 – Main Building<br>D8                  | Electi         |
| Adult & Continuing Education Aerospace Engineering         | E14 – St Andrew's<br>Building, 11 Eldon St<br>A1 – James Watt | Engir          |
| AMICUS                                                     | South Building<br>E13 – 68 Oakfield Av                        | Englis         |
| Alexander Stone Building                                   | D5 -                                                          | Englis         |
| Anatomy                                                    | 16 University Gdns                                            | Estate         |
| Anatomy                                                    | A3 – Thomson<br>Building                                      | Finan<br>Flore |
| Anderson College<br>Archaeology                            | C1<br>D2 – Gregory Building                                   | Fore           |
| Archives & University<br>Records Centre                    | C7 – 13 Thurso St                                             | Forer          |
|                                                            | C10 – 77-87<br>Dumbarton Road                                 | F              |
| Arts Faculty Office                                        | D15 – 6 University<br>Gdns                                    | Frase<br>Frenc |
| Bedellus Office<br>BHF Glasgow Cardiovascular              | A12 – Main Building                                           |                |
| Research Centre<br>(Glasgow) Biomedical Research           | C12 – University Plce                                         | Gardi          |
| Centre Sir Graeme Davies Building                          | C13 – University Plce                                         | UCU<br>Geog    |
| Biomedical & Life Sciences - Administration                | B2 – West Medical                                             |                |
|                                                            | Building                                                      | Georg          |
| - Biochemistry & Molecular B                               | B7 – Bower Building                                           | Gilmo          |
| <ul> <li>Ecology &amp;<br/>Evolutionary Biology</li> </ul> | B3 – Graham Kerr                                              | Glaso          |
| - Graduate School                                          | Building<br>B7 – Bower Building                               |                |
| - Infection & Immunity                                     | B4 – Joseph Black<br>Building                                 | Glaso          |
|                                                            | C13 – Glasgow<br>Biomedical Research                          | House          |
| - Integrated Biology                                       | Centre<br>B2 – West Medical                                   | Hethe<br>Hethe |
| - Molecular & Cellular                                     | Building                                                      | Hispa          |
| Biology                                                    | C1 – Anderson                                                 |                |
|                                                            | College<br>C3 – Pontecorvo                                    | Histo          |
| - Undergraduate School                                     | Building<br>B3 – Bower Building                               | Histo          |
| Boyd Orr Building                                          | B7<br>D1                                                      | Histo          |
| Business & Management                                      | A9 – West<br>Quadrangle                                       | Histo          |
| Bute Hall<br>Careers Service                               | A13<br>E2 – Fraser Building                                   | Histo          |
| Carnegie Room<br>Catholic Chaplaincy                       | A10 – Main Building<br>E11 –                                  | Hosp<br>Huma   |
| Celtic & Gaelic                                            | 15 Southpark Terrace<br>D15 –                                 | Hunte          |
| Central & East European Stud                               | 3 University Gdns<br>ies                                      | Hunte          |
|                                                            | D16 –<br>8-9 Lilybank Gdns                                    | Immu           |
| Central Room Bookings                                      | B6 – Estates &<br>Buildings Office                            | lt             |
| Central Services                                           | A21 – Main<br>Gatehouse                                       | Intern         |
| Centre for Cognitive Neuroima                              |                                                               | IT Ed          |
| Centre for Drugs Misuse Research                           |                                                               |                |
| Centre for Public Policy for Re                            | 89 Dumbarton Road                                             | Italiar        |
| Chapel                                                     | E16 – 63 Gibson St<br>A8                                      | Jame<br>Jame   |
| Chaplaincy<br>Chemistry                                    | A24 – Main Building<br>B4 – Joseph Black                      | John<br>Kelvir |
| Children's Panel Training Grou                             | Building                                                      | Kelvir         |
| Children's Faller Hallilling Grou                          | E14 – St Andrew's                                             | Langi          |
| Civil Engineering                                          | Building, 11 Eldon St<br>E7 –                                 | Law (          |
| Classics                                                   | Rankine Building<br>E10 – 65 Oakfield Av                      | Learn          |
| Clinical Physics<br>Computing Science                      | Western Infirmary<br>D16 –                                    | Learn          |
|                                                            | 17 Lilybank Gdns<br>D20 – Sir Alwyn                           | (Hum<br>Librar |
|                                                            | Williams Building<br>(18 Lilybank Gdns)                       | Lilyba         |
| Computing Service                                          | A2 – James Watt<br>North Building                             |                |
| Concert Hall<br>Conference & Visitor Services              | A12                                                           | McMi<br>Mail F |
| Corporate Communications                                   | A20 – 3 The Square                                            | Main           |
| Court Office                                               | A20 – 1 The Square<br>A10 – Main Building                     | Main           |
| Davidson Building<br>Dermatology                           | B1<br>C2 –                                                    | Mana           |
| Development & Alumni Office                                | Robertson Building                                            | Mathe          |
| Divinity (School of)                                       | A20 – 2 The Square<br>A20 – 4 The Square                      | Mech           |
| East Quadrangle<br>Economic & Social History               | A5                                                            | Medio          |
| Economics                                                  | D9 – Lillybank House<br>D8 – Adam Smith                       | Mode           |
| Education Faculty                                          | Building<br>E14 – St Andrew's                                 |                |
| acata I dounty                                             | Building, 11 Eldon St                                         | MRC            |
|                                                            |                                                               |                |

| lucation Faculty Office                                  | E14 – St Andrew's                          | Music                                                      | D15 –                                       |  |
|----------------------------------------------------------|--------------------------------------------|------------------------------------------------------------|---------------------------------------------|--|
| ectronics & Electrical Engine                            |                                            | Nursery                                                    | 14 University Gdns<br>D21 – 28 Hillhead St  |  |
|                                                          | E7 –<br>Rankine Building                   | Nursing & Health Care                                      | E10 -                                       |  |
| gineering Faculty Office                                 | A1 – James Watt                            | Occupational Health                                        | 57-61 Oakfield Av<br>E10 – 63 Oakfield Av   |  |
| glish Language                                           | South Building<br>D15 –                    | Officer Training Corps One A The Square                    | B5 – University Place<br>A9                 |  |
|                                                          | 12 University Gdns                         | Pearce Lodge                                               | A4                                          |  |
| glish Literature                                         | D15 –<br>4-5 University Gdns               | Philosophy                                                 | E10 –<br>67-69 Oakfield Av                  |  |
| tates & Buildings<br>nance Office                        | B6 – Botany Gate<br>A16 – Main Building    | Photographic Unit                                          | D11 –<br>University Library                 |  |
| orentine House<br>re Hall                                | E4<br>A8 – Main Building                   | Physics & Astronomy<br>Planning Office                     | B8 – Kelvin Building<br>A10 – Main Building |  |
|                                                          | adjoining Chapel                           | Politics                                                   | D8 – Adam Smith                             |  |
| rensic Medicine & Science                                | B4 – Joseph Black                          | Pontecorvo Building                                        | Building<br>C3                              |  |
| aser Building                                            | Building<br>E2                             | Postgraduate Club                                          | D6 –<br>13 University Gdns                  |  |
| ench Language & Literature                               | D5 – Modern                                | Principal's Lodgings<br>Principal's Office                 | A18 – 12 The Square<br>A10 – Main Building  |  |
| and a submatter to                                       | Languages Building                         | Print Unit (Gilmorehill)                                   | A1 – James Watt                             |  |
| ardiner Institute                                        | C6 – Western<br>Infirmary                  | Psychology                                                 | South Building<br>D18 – Hillhead St         |  |
| CU<br>eographical & Earth Science                        | E13 – 68 Oakfield Av                       | Public Health                                              | D16 – 1,2 & 3<br>Lilybank Gdns              |  |
|                                                          | A5 – East<br>Quadrangle                    | Purchasing Office<br>Queen Margaret Union                  | A10 – Main Building<br>D3 –                 |  |
| eorge Service House                                      | D7                                         |                                                            | 22 University Gdns                          |  |
| erman                                                    | D5 – Modern<br>Languages Building          | Radiation Protection Service                               | B8 – Kelvin Building                        |  |
| Imorehill Centre<br>asgow International College          | E9 – 9 University Av<br>C1                 | Randolph Hall<br>Rankine Building                          | A10 – Main Building<br>E7                   |  |
| asgow University Sports Ass                              |                                            | Recruitment Admissions<br>& Participation Service          | E2 - Fraser Building                        |  |
| asgow University Union                                   | E8 – 32 University Av                      | Rector's Office                                            | A22 – John McIntyre                         |  |
| aham Kerr Building<br>ATII – Faculty of Arts             | B3<br>D7 – George Service                  | Building<br>Registry                                       | E2 - Fraser Building                        |  |
| ouse<br>etherington Building                             | D10                                        | Research & Enterprise                                      | A19 –<br>10-11 The Square                   |  |
| etherington House                                        | D6 –<br>13 University Gdns                 | Robert Clark Centre for<br>Technological Education         | E14 – St Andrew's                           |  |
| spanic Studies                                           | D10 -                                      | -                                                          | Building, 11 Eldon St<br>C2                 |  |
|                                                          | Hetherington<br>Building                   | Robertson Building<br>Robing Room                          | A12 – Main Building                         |  |
| story                                                    | D15 –<br>10 University Gdns                |                                                            | (enter via Hunterian<br>Museum stair)       |  |
| story (Medieval)                                         | D15 –<br>10 University Gdns                | Safety & Environmental<br>Protection Services              | A4 – Pearce Lodge                           |  |
| story (Modern)                                           | D15 –<br>1-2 University Gdns               | Science Faculties Support Unit                             |                                             |  |
| story (Scottish)                                         | D15 –                                      | OHisb Literature                                           | Boyd Orr Building                           |  |
| story of Art                                             | 9 University Gdns<br>D15 –                 | Scottish Literature                                        | D15 –<br>8 University Gdns                  |  |
| spitality Services                                       | 7 University Gdns<br>A9 – 1a The Square    | Security (Central Services)                                | A21 – Main<br>Gatehouse                     |  |
| ıman Resources<br>ınter Halls                            | A10 – Main Building<br>A14 – Main Building | Senate Office<br>Sir Charles Wilson Building               | A10 – Main Building                         |  |
| Interian Art Gallery<br>Interian Museum                  | D12 – Hillhead St<br>A15 – Main Building   | Slavonic Studies                                           | E15 – 1 University Av<br>D10 – Hetherington |  |
| munology & Bacteriology                                  |                                            |                                                            | Building                                    |  |
|                                                          | C11 –<br>McGregor Building,                | Social Sciences Faculty Office                             | D8 – Adam Smith                             |  |
| Western Infirmary ernational & Postgraduate Service      |                                            | Building Sociology, Anthropology & Applied Social Sciences |                                             |  |
| E2 - Fraser Building Education Unit E1 – McMillan        |                                            |                                                            | D8 – Adam Smith<br>Building                 |  |
|                                                          | Reading Room &<br>E14 – St Andrew's        | Southpark House<br>Sport & Recreation Service              | E5                                          |  |
|                                                          | Building, 11 Eldon St                      | Sport & Necreation Service                                 | E6 – Stevenson                              |  |
| lian                                                     | D10 – Hetherington<br>Building             | Staff Development                                          | Building                                    |  |
| mes Watt North Building A2<br>mes Watt South Building A1 |                                            | Service<br>Stair Building                                  | A10 – Main Building<br>A19                  |  |
| hn McIntyre Building<br>Ivin Building                    | A22<br>B8                                  | St. Andrew's Building<br>Statistics                        | E14 – Eldon St<br>D4 – Maths Building       |  |
| lvin Gallery                                             | A7 -                                       | Stevenson Building                                         | E6                                          |  |
| nguage Centre & EFL Unit                                 | Hunterian Museum                           | Student Counselling & Advisor                              | E10 – 65 Oakfield Av                        |  |
|                                                          | D10 – Hetherington<br>Building             | Student Disability Service                                 | E12 – 69 Southpark<br>Avenue                |  |
| w (School of)<br>arning & Teaching Centre                | A19 – Stair Building                       | Student Services Enquiries De                              | sk<br>E2 - Fraser Building                  |  |
|                                                          | E5 – Southpark<br>House                    | Students' Representative Cour                              |                                             |  |
| arning Works                                             | A10 – Main Building                        | Talanhana Evahanaa                                         | Building                                    |  |
| uman Resources)<br>orary                                 | D11 - Hillhead St                          | Telephone Exchange<br>TGWU                                 | A10 – Main Building<br>E13 – 68 Oakfield Av |  |
| ybank House<br>ackintosh House                           | D9<br>D13 – Hunterian Art                  | Theatre Film & TV Studies                                  | E9 –<br>Gilmorehill Centre                  |  |
| Millan Reading Room                                      | Gallery<br>E1                              | Theology & Religious Studies                               | A20 – 4 The Square                          |  |
| ail Room                                                 | D1 –<br>Boyd Orr Building                  | Thomson Building<br>Transport Services                     | A3<br>C7 – 11 Thurso St                     |  |
| ain Building                                             | A10                                        | Turnbull Room                                              | A10 – Main Building                         |  |
| ain Gatehouse (Security)                                 | A21 – Main Gate,                           | UNISON<br>Urban Studies                                    | E13 – 68 Oakfield Av<br>D17 – 25 Bute Gdns  |  |
| anagement Information Serv                               | University Avices                          | Visitor Centre<br>West Medical Building                    | A11 – Main Building<br>B2                   |  |
| athematics                                               | A10 – Main Building<br>D4 – Maths Building | West Quadrangle Western Clinical Research                  | A6                                          |  |
| echanical Engineering                                    | A1 – James Watt                            | & Education Centre                                         | C5 –                                        |  |
| edical Faculty Office                                    | South Building<br>C8 – Wolfson             | Western Infirmary Lecture Thea                             |                                             |  |
|                                                          | Medical School<br>Building                 | Wildlife Garden<br>Wolfson Building                        | D19<br>B10                                  |  |
| odern Languages Building                                 | D5 –                                       | Wolfson Medical School Buildi<br>Zoology Museum            |                                             |  |
| RC Social & Public Hoolth Co                             | 16 University Gdns                         |                                                            | Building                                    |  |
| RC Social & Public Health So                             | D16 – 4-7 Lilybank Gdns                    | *Updated - July 2010                                       |                                             |  |
|                                                          |                                            |                                                            |                                             |  |